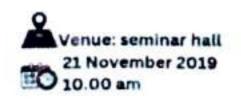

Title of the Programme:Hands-on Session on GST for Business People Venue: Seminar Hall, MMNSS College, Kottiyam Date: 21st November 2019 Time: 10:00 AM to 1:00 PM Participants: 65

## Report on the Hands-on Session on GST for Business People

Date: 21st November 2019 Venue: Seminar Hall, MMNSS College, Kottiyam Participants: 65

The Department of Commerce, MMNSS College, Kottiyam, successfully organized a handson session on GST for business people on the 21st of November, 2019. The event aimed to provide participants with a comprehensive understanding of GST provisions, types, registration procedures, and hands-on experience with GST filing.